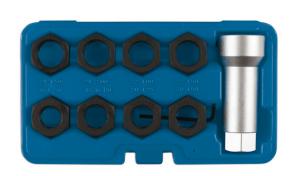

## **Axle Spindle Rethreading Kit 9pc**

Axle spindle rethreading kit for rethreading damaged or rusted axle spindles.

## **Additional Information**

- Thread repair die set used to clean or repair spindle threads, axle studs and wheel stud threads.
- Contents: M24 x 1.50, M24 x 2.00, M22 x 1.00, M22 x 1.50, M20 x 1.50, M20 x 1.25, 13/16" x 20 UNEF, 3/4" x 20 UNEF. Includes deep socket for dies.
- Die manufactured from chrome molybdenum.
- · Spiraled flutes help prevent cross threading and give a stronger cutting surface.
- Use with 1/2" square drive tooling or 27mm spanner.