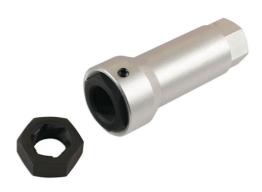

## **Additional Information**

- Thread repair die set used to clean or repair spindle threads, axle studs and wheel stud threads.
- Contents: M24 x 1.50, M24 x 2.00, M22 x 1.00, M22 x 1.50, M20 x 1.50, M20 x 1.25, 13/16" x 20 UNEF, 3/4" x 20 UNEF. Includes deep socket for dies.
- Die manufactured from chrome molybdenum.
- · Spiraled flutes help prevent cross threading and give a stronger cutting surface.
- Use with 1/2" square drive tooling or 27mm spanner.