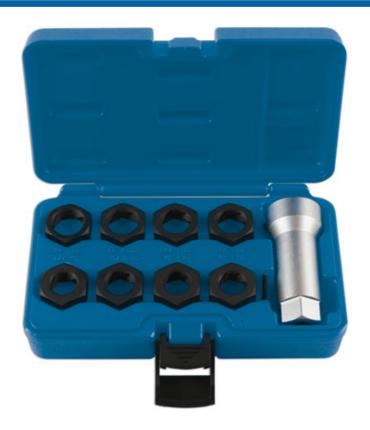

## **Axle Spindle Rethreading Kit 9pc**

Axle spindle rethreading kit for rethreading damaged or rusted axle spindles.

## **Additional Information**

- Thread repair die set used to clean or repair spindle threads, axle studs and wheel stud threads.
- Contents: M24 x 1.50, M24 x 2.00, M22 x 1.00, M22 x 1.50, M20 x 1.50, M20 x 1.25, 13/16" x 20 UNEF, 3/4" x 20 UNEF. Includes deep socket for dies.
- Die manufactured from chrome molybdenum.
- · Spiraled flutes help prevent cross threading and give a stronger cutting surface.
- Use with 1/2" square drive tooling or 27mm spanner.