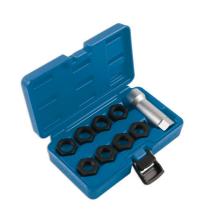

## **Axle Spindle Rethreading Kit 9pc**

Axle spindle rethreading kit for rethreading damaged or rusted axle spindles.

## **Additional Information**

- Thread repair die set used to clean or repair spindle threads, axle studs and wheel stud threads.
- Contents: M24 x 1.50, M24 x 2.00, M22 x 1.00, M22 x 1.50, M20 x 1.50, M20 x 1.25, 13/16" x 20 UNEF, 3/4" x 20 UNEF. Includes deep socket for dies.
- Die manufactured from chrome molybdenum.
- · Spiraled flutes help prevent cross threading and give a stronger cutting surface.
- Use with 1/2" square drive tooling or 27mm spanner.