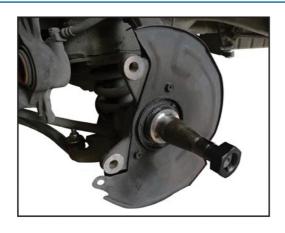

## **Axle Spindle Rethreading Kit 9pc**

Axle spindle rethreading kit for rethreading damaged or rusted axle spindles.